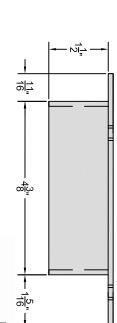

0

|-- 1<u>|5</u>|| --

15 -16 -1

1 RECOMMENDED FLOOR TILE CUT-OUT DIMENSIONS - CENTER OF TILE = 4.5"  $\times$  4.5" - LONG SIDE OF GROMMET ON EDGE OF TILE = 5.25"  $\times$  4.5"