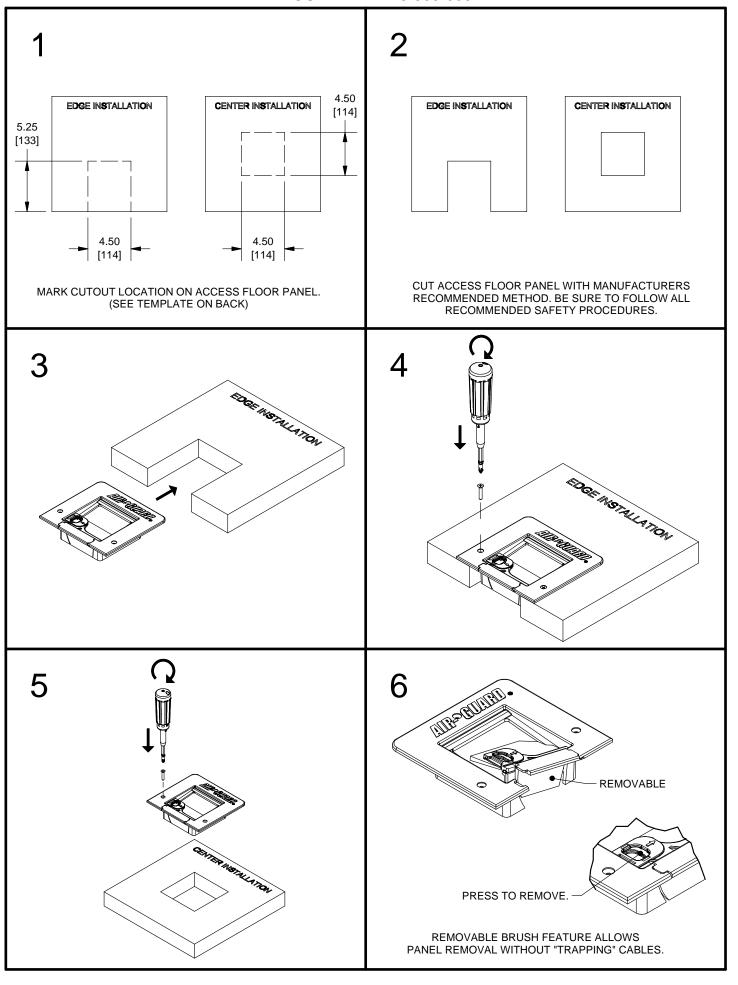

0

|-- 1<u>|5</u>|| --

15 -16 -1

1 RECOMMENDED FLOOR TILE CUT-OUT DIMENSIONS - CENTER OF TILE = 4.5"  $\times$  4.5" - LONG SIDE OF GROMMET ON EDGE OF TILE = 5.25"  $\times$  4.5"