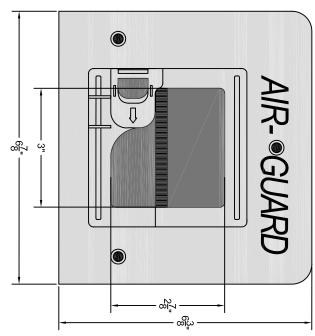

0

|-- 1<u>|5</u>|| --

15 -16 -1

1 RECOMMENDED FLOOR TILE CUT-OUT DIMENSIONS - CENTER OF TILE = 4.5"  $\times$  4.5" - LONG SIDE OF GROMMET ON EDGE OF TILE = 5.25"  $\times$  4.5"