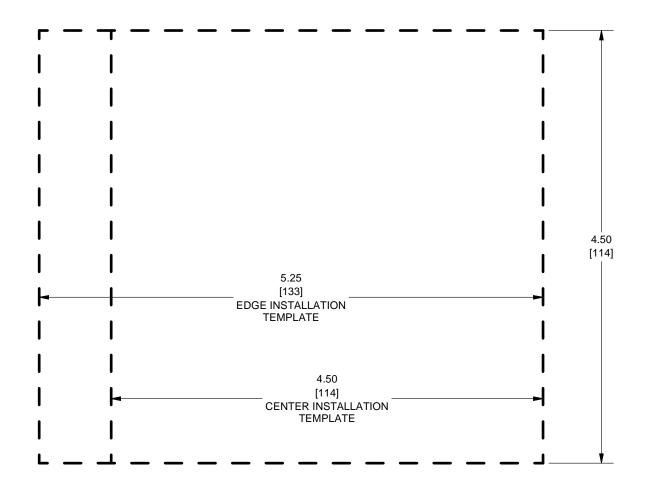

0

|-- 1<u>|5</u>|| --

15 -16 -1

1 RECOMMENDED FLOOR TILE CUT-OUT DIMENSIONS - CENTER OF TILE = 4.5"  $\times$  4.5" - LONG SIDE OF GROMMET ON EDGE OF TILE = 5.25"  $\times$  4.5"