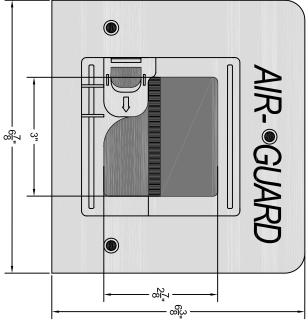

0

|-- 1<u>|5</u>|| --

15 -16 -1

1 RECOMMENDED FLOOR TILE CUT-OUT DIMENSIONS - CENTER OF TILE = 4.5"  $\times$  4.5" - LONG SIDE OF GROMMET ON EDGE OF TILE = 5.25"  $\times$  4.5"